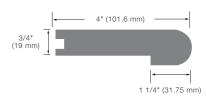

## ROUND STAIR NOSING

Available in brushed or smooth texture.

The stair nosing is used to finish the edge of the hardwood floor where it meets a staircase. It limits the damage caused by the frequency of traffic and preserves the beauty of the stairs. It allows installation flush or with encroachment.

• Solid and Engineered : 3/4" (19 mm)