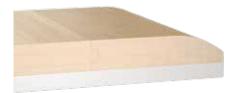

## REDUCER

Available in brushed or smooth texture.

Reducer provides a natural transition between a hardwood floor and another type of flooring of a slightly lower height. It also creates a smooth finish against any vertical surface or where quarter round cannot be used.