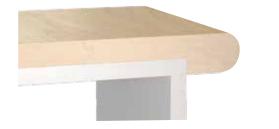

## ROUND STAIR NOSING

Available in brushed or smooth texture.

The stair nosing is used to finish the edge of the hardwood floor where it meets a staircase. It limits the damage caused by the frequency of traffic and preserves the beauty of the stairs. It allows installation flush or with encroachment.