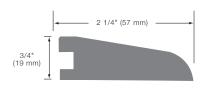

## REDUCER

Available in brushed or smooth texture.

Reducer provides a natural transition between a hardwood floor and another type of flooring of a slightly lower height. It also creates a smooth finish against any vertical surface or where quarter round cannot be used.

• Solid and Engineered : 3/4" (19 mm)